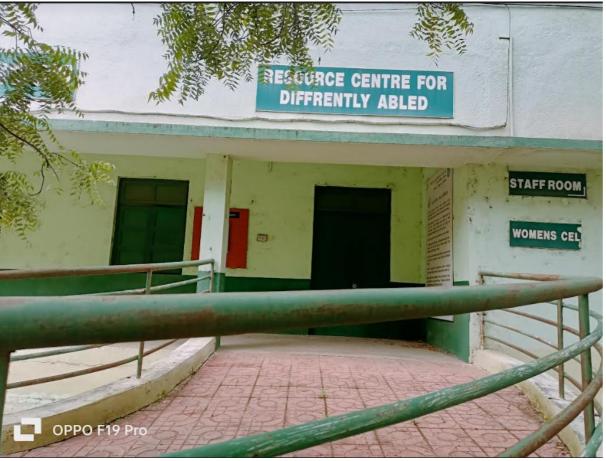

## **7.12:** HEI EVIDENCE OF BUILDING RAMPS, LIFTS, WASHROOM AND PROVIDING ASSISTIVE TECHNOLOGY TO DIVAYANGAN

Principal

## Ref. $N_0$ . In this center we have following facilities:

Date:

| Items/Facilities                                                                                                                                       | Yes/No | No of Beneficiaries  |
|--------------------------------------------------------------------------------------------------------------------------------------------------------|--------|----------------------|
| Provision for Lift                                                                                                                                     | No     |                      |
| Ramp/Rails                                                                                                                                             | Yes    | 12                   |
| Braille Software/facilities                                                                                                                            | Yes    | 3                    |
| Rest rooms                                                                                                                                             | yes    | 12                   |
| Scribes for Examination                                                                                                                                | yes    | Sales Entra          |
| Special skill development for differently abled students                                                                                               | No     | -                    |
| Any other special facility                                                                                                                             | Yes    | 12                   |
| 1) Recording ROOM                                                                                                                                      | No     |                      |
| Computer lab for differently abled students with infernet connectivity, screen reader talking software, typing software, screen magnification software | Yes    | in the second second |
| 3) Audio library                                                                                                                                       | Yes    | 7                    |